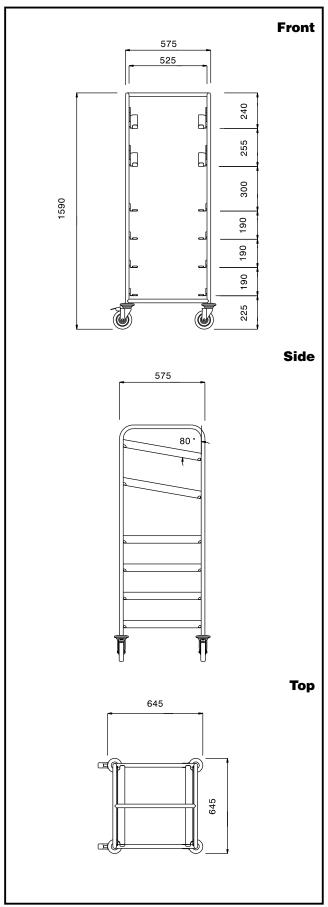

## **Key Information:**

 ${\bf External\ dimensions,\ Width:}$ 

361251 (SCC156) 645 mm
External dimensions, Depth: 645 mm
External dimensions, Height: 1590 mm
Wheel material: Zinc plated
Wheel diameter: Ø 125
Net weight: 22 kg